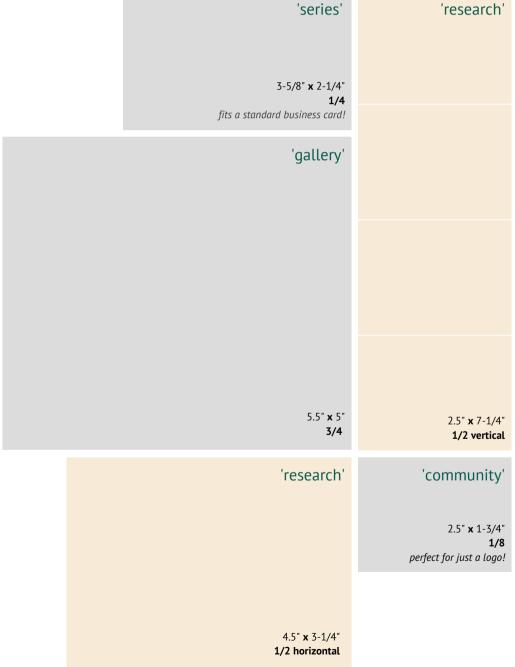

#### Ads

Ads do not include additional benefits

1/8 page \$50 1/4 page \$75 1/2 page \$150 3/4 page \$250

## **Annual Partners**

Annual Partners choose customized engagement and acknowledgement benefits, including ad opportunities

| 'Community'   | \$500   |
|---------------|---------|
| 'Series'      | \$1,000 |
| 'Research'    | \$2,500 |
| 'Gallery'     | \$3,500 |
| 'Blockbuster' | \$5,000 |
| 'Collection'  | \$7,500 |