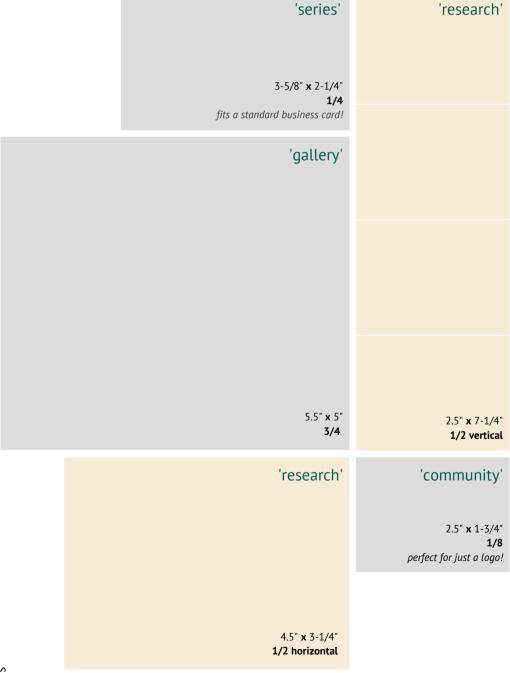

| Ad<br>Specifica  | ations | 'series'                                                               | 'research'                                                                                                                          |
|------------------|--------|------------------------------------------------------------------------|-------------------------------------------------------------------------------------------------------------------------------------|
| TRI-CITIES HISTO |        | 3-5/8" <b>x</b> 2-1/4"<br><b>1/4</b><br>fits a standard business card! |                                                                                                                                     |
|                  |        | 'gallery'                                                              |                                                                                                                                     |
|                  |        |                                                                        |                                                                                                                                     |
|                  |        |                                                                        |                                                                                                                                     |
|                  |        |                                                                        |                                                                                                                                     |
|                  |        | 5.5" <b>x</b> 5"<br><b>3/4</b>                                         | 2.5" <b>x</b> 7-1/4" <b>1/2 vertical</b>                                                                                            |
|                  |        | 'research'                                                             | 'community'                                                                                                                         |
|                  |        |                                                                        | 2.5" <b>x</b> 1-3/4"  1/8  perfect for just a logo!                                                                                 |
| izes             |        |                                                                        | <ul> <li>Ads do not include additional benefits</li> <li>Contact Elisa Hopper at<br/>(616) 842-0700 x 120 for assistance</li> </ul> |
| *actual sizes    |        | 4.5" <b>x</b> 3-1/4"<br><b>1/2 horizontal</b>                          | TCHM is a 501(c)(3) nonprofit                                                                                                       |